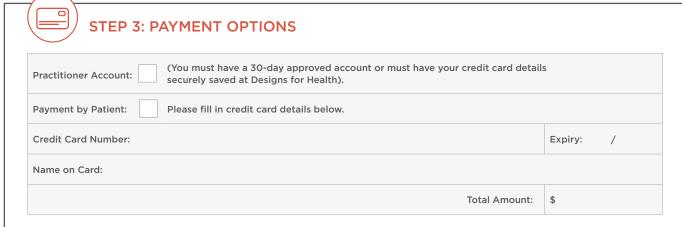

## **Test Request Form**

Test Order Includes: ✓ OMX - Organic Metabolomics (URINE)

| Practitioner First Name and Surname:                                          |                             |
|-------------------------------------------------------------------------------|-----------------------------|
| Clinic:                                                                       | Phone:                      |
| Send report to (email):                                                       | Test Request Date: / /      |
| STEP 2: PATIENT  PLEASE COMPLETE ALL FIELDS:  Patient First Name and Surname: |                             |
|                                                                               | Patient Gender: Male Female |
| Patient Date of Birth: / /                                                    | Patient Gender: Male Female |
| Patient Date of Birth: / / Email:                                             | Phone:                      |
|                                                                               |                             |
| Email:                                                                        |                             |